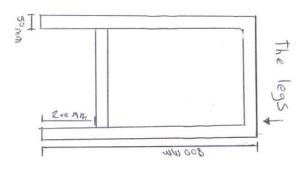

## TECHNICAL INFORMATION DUMMI & DUMMA

- **Duration**: 20 minutes
- Language: Hebrew/ French/ Portuguese/ English/Italian
- Maximum number of spectators: 100 (sitting in different heights)
- **Age**: All ages from 5 years old and up.
- **Build-up**: 3 hours
- Take down: 60 minutes
- Stage: Stage cannot be higher than the spectators.
- Light: no need of black box
  3 pc 1000 And a back light for the public (the public is in light during the show)
- **Sound** connection for I pad.. We manipulate the sound from the Stage. 1 neck mic .
- Plasma TV size 28 inch
- Table table plan is attached (below)
- 1m \1m of brawn cardboard
- For build-up: screwdriver with 6mm drill bit and a screwing machine
- Maximum number of shows in a day: 3
- The company is composed of two performers