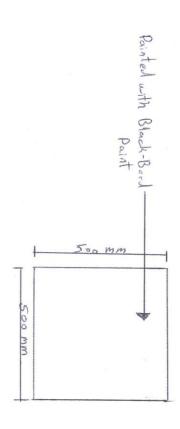

## TECHNICAL INFORMATION DUMMI & DUMMA

- **Duration**: 20 minutes
- Language: Hebrew/ French/ Portuguese/ English/Italian
- Maximum number of spectators: 100 (sitting in different heights)
- **Age**: All ages from 5 years old and up.
- **Build-up**: 3 hours
- Take down: 60 minutes
- Stage: Stage cannot be higher than the spectators.
- Light: no need of black box
  3 pc 1000 And a back light for the public (the public is in light during the show)
- **Sound** connection for I pad.. We manipulate the sound from the Stage. 1 neck mic .
- Plasma TV size 28 inch
- Table table plan is attached (below)
- 1m \1m of brawn cardboard
- For build-up: screwdriver with 6mm drill bit and a screwing machine
- Maximum number of shows in a day: 3
- The company is composed of two performers