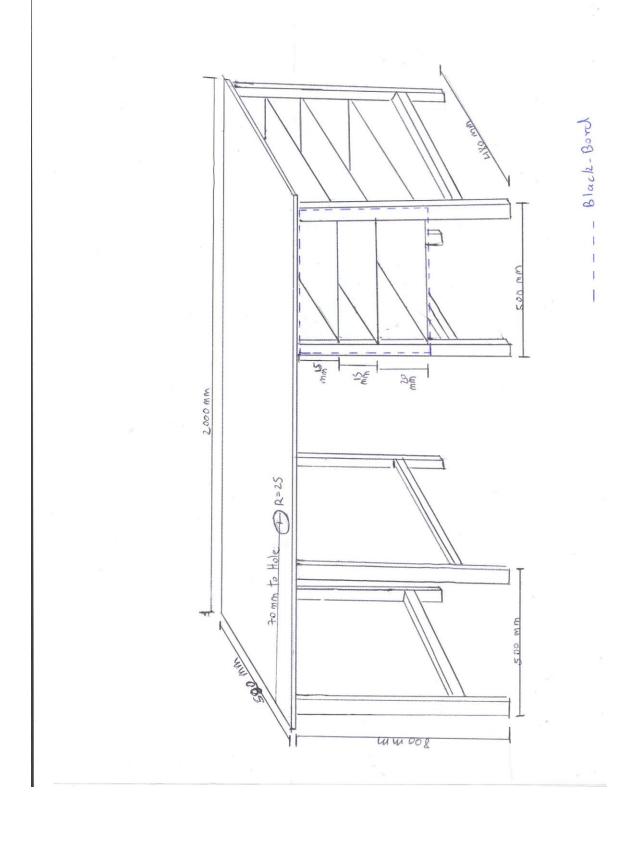

## TECHNICAL INFORMATION DUMMI & DUMMA

- **Duration**: 20 minutes
- Language: Hebrew/ French/ Portuguese/ English/Italian
- Maximum number of spectators: 100 (sitting in different heights)
- **Age**: All ages from 5 years old and up.
- **Build-up**: 3 hours
- Take down: 60 minutes
- Stage: Stage cannot be higher than the spectators.
- Light: no need of black box
  3 pc 1000 And a back light for the public (the public is in light during the show)
- **Sound** connection for I pad.. We manipulate the sound from the Stage. 1 neck mic .
- Plasma TV size 28 inch
- Table table plan is attached (below)
- 1m \1m of brawn cardboard
- For build-up: screwdriver with 6mm drill bit and a screwing machine
- Maximum number of shows in a day: 3
- The company is composed of two performers